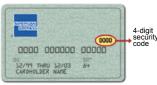

## **Reason for Request**

Newborn Travel/Passport Records School Insurance Other

\*Payment Method: (Please check one) • We don't accept checks, money orders, cashier's checks, or wire transfers.

How to find your security code:

Visa, MasterCard, and Discover: On the back of the card in the top right corner of the signature box. Enter the 3 digit number following the credit card number. American Express: On the front of the card, enter the 4 digit number on the right directly above the credit card number.

To pay us by PayPal, email payment to:support@birthcertificatetexas.org

The security code is on the back of Master card, VISA, and Discover

The security code is on the front of American Express cards.

By signing below I, the cardholder agree to and authorize Birth Certificate Texas to charge the amount listed in the "Total Amount To Be Charged" field for services rendered. I also understand and accept that if the documents and application information that I provide Birth Certificate Texas gets rejected for any reason or if no birth record is found to exist by Texas Vital Records I will be charged the full fee amount listed and there are no refunds.