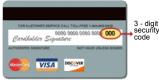

## **Reason for Request**

Newborn Travel/Passport Records School Insurance Other

\*Payment Method: (Please check one) • We don't accept checks, money orders, cashier's checks, or wire transfers.

How to find your security code:

Visa, MasterCard, and Discover: On the back of the card in the top right corner of the signature box. Enter the 3 digit number following the credit card number. American Express: On the front of the card, enter the 4 digit number on the right directly above the credit card number.

To pay us by PayPal, email payment to:support@birthcertificatetexas.org

The security code is on the back of Master card, VISA, and Discover

The security code is on the front of American Express cards.

By signing below I, the cardholder agree to and authorize Birth Certificate Texas to charge the amount listed in the "Total Amount To Be Charged" field for services rendered. I also understand and accept that if the documents and application information that I provide Birth Certificate Texas gets rejected for any reason or if no birth record is found to exist by Texas Vital Records I will be charged the full fee amount listed and there are no refunds.