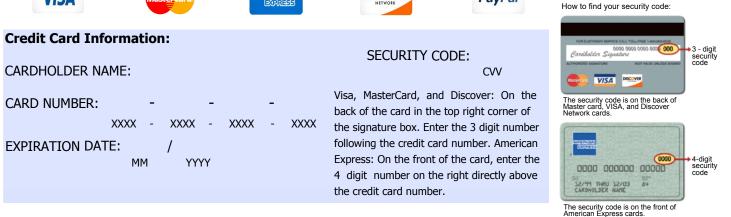

## Payment Method: (Please Check One)

PayPal

To pay us by PayPal, email payment to:support@birthcertificatetexas.org

By signing below I, the cardholder agree to and authorize Birth Certificate Texas to charge the amount listed in the "Total Amount To Be Charged" field for services rendered. I also understand and accept that if the documents and application information that I provide Birth Certificate Texas gets rejected for any reason or if no marriage record is found to exist by Texas Vital Records I will be charged the full fee amount listed and there are no refunds.